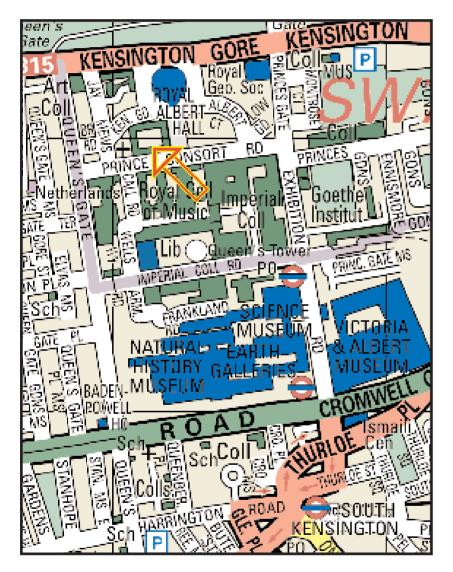

*Nearest Underground Station:* South Kensington

At South Kensington Station turn right into the subway sign-posted for the museums, walk past the Science Museum Shop and continue for 5 minutes until you reach the very end of the Subway. At the exit turn left up Exhibition road and walk for 3 minute towards Hyde Park. At the corner of Exhibition Road and Prince Consort Road turn left. Walk past the steps of the Royal Albert Hall. Beit Hall is the building directly next to the steps and the front entrance is located half way along the front of the building.