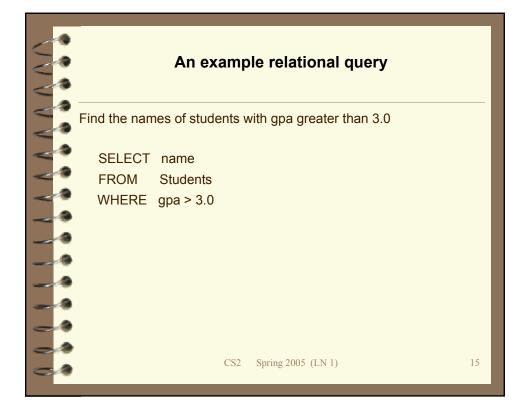

|                                                         | An example relational schema                                  |      |                   |     |  |
|---------------------------------------------------------|---------------------------------------------------------------|------|-------------------|-----|--|
| </th <th colspan="5">A university database schema:</th> | A university database schema:                                 |      |                   |     |  |
|                                                         | Students(name: string, sid: string, email: string, gpa: real) |      |                   |     |  |
|                                                         | Courses(title: string, cid: string, credits: integer)         |      |                   |     |  |
|                                                         | Enroll(sid: string, cid: string, grade: string)               |      |                   |     |  |
|                                                         | Name                                                          | Sid  | email             | gpa |  |
|                                                         | John                                                          | 0001 | John@nimbus.ocis  | 3.0 |  |
|                                                         | Joe                                                           | 0002 | Joe@nimbus.ocis   | 3.6 |  |
|                                                         | Mary                                                          | 0003 | Mary@nimbus.ocis  | 2.8 |  |
|                                                         | Grace                                                         | 0004 | Grace@nimbus.ocis | 4.0 |  |
|                                                         |                                                               |      |                   |     |  |
| -3                                                      | CS2 Spring 2005 (LN 1) 14                                     |      |                   |     |  |