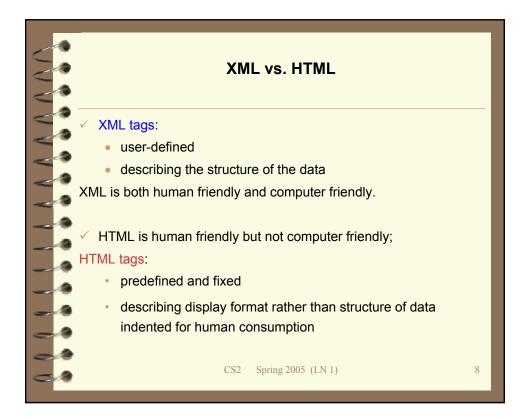

|                                                         | An example relational schema                                  |      |                   |     |  |
|---------------------------------------------------------|---------------------------------------------------------------|------|-------------------|-----|--|
| </th <th colspan="5">A university database schema:</th> | A university database schema:                                 |      |                   |     |  |
|                                                         | Students(name: string, sid: string, email: string, gpa: real) |      |                   |     |  |
|                                                         | Courses(title: string, cid: string, credits: integer)         |      |                   |     |  |
|                                                         | Enroll(sid: string, cid: string, grade: string)               |      |                   |     |  |
|                                                         | Name                                                          | Sid  | email             | gpa |  |
|                                                         | John                                                          | 0001 | John@nimbus.ocis  | 3.0 |  |
|                                                         | Joe                                                           | 0002 | Joe@nimbus.ocis   | 3.6 |  |
|                                                         | Mary                                                          | 0003 | Mary@nimbus.ocis  | 2.8 |  |
|                                                         | Grace                                                         | 0004 | Grace@nimbus.ocis | 4.0 |  |
|                                                         |                                                               |      |                   |     |  |
| -3                                                      | CS2 Spring 2005 (LN 1) 14                                     |      |                   |     |  |