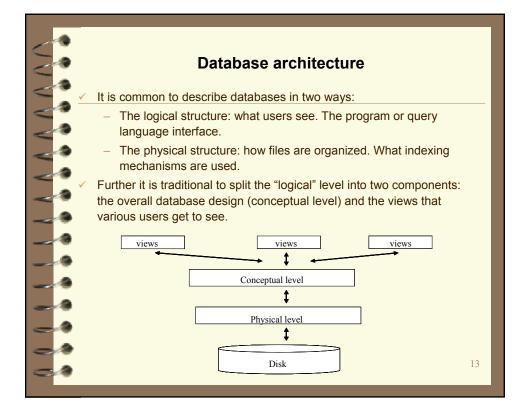

|                                                         | An example relational schema                                  |      |                   |     |  |
|---------------------------------------------------------|---------------------------------------------------------------|------|-------------------|-----|--|
| </th <th colspan="5">A university database schema:</th> | A university database schema:                                 |      |                   |     |  |
|                                                         | Students(name: string, sid: string, email: string, gpa: real) |      |                   |     |  |
|                                                         | Courses(title: string, cid: string, credits: integer)         |      |                   |     |  |
|                                                         | Enroll(sid: string, cid: string, grade: string)               |      |                   |     |  |
|                                                         | Name                                                          | Sid  | email             | gpa |  |
|                                                         | John                                                          | 0001 | John@nimbus.ocis  | 3.0 |  |
|                                                         | Joe                                                           | 0002 | Joe@nimbus.ocis   | 3.6 |  |
|                                                         | Mary                                                          | 0003 | Mary@nimbus.ocis  | 2.8 |  |
|                                                         | Grace                                                         | 0004 | Grace@nimbus.ocis | 4.0 |  |
|                                                         |                                                               |      |                   |     |  |
| -3                                                      | CS2 Spring 2005 (LN 1) 14                                     |      |                   |     |  |