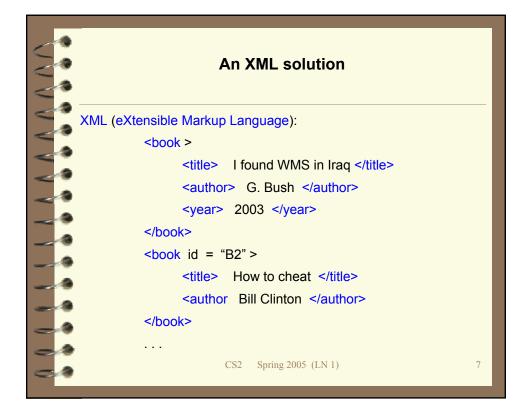

|                                                         | An example relational schema                                  |      |                   |     |  |
|---------------------------------------------------------|---------------------------------------------------------------|------|-------------------|-----|--|
| </th <th colspan="5">A university database schema:</th> | A university database schema:                                 |      |                   |     |  |
|                                                         | Students(name: string, sid: string, email: string, gpa: real) |      |                   |     |  |
|                                                         | Courses(title: string, cid: string, credits: integer)         |      |                   |     |  |
|                                                         | Enroll(sid: string, cid: string, grade: string)               |      |                   |     |  |
|                                                         | Name                                                          | Sid  | email             | gpa |  |
|                                                         | John                                                          | 0001 | John@nimbus.ocis  | 3.0 |  |
|                                                         | Joe                                                           | 0002 | Joe@nimbus.ocis   | 3.6 |  |
|                                                         | Mary                                                          | 0003 | Mary@nimbus.ocis  | 2.8 |  |
|                                                         | Grace                                                         | 0004 | Grace@nimbus.ocis | 4.0 |  |
|                                                         |                                                               |      |                   |     |  |
| -3                                                      | CS2 Spring 2005 (LN 1) 14                                     |      |                   |     |  |