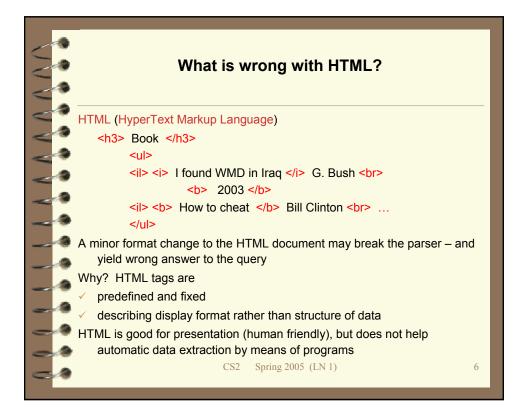

|                                                         | An example relational schema                                  |      |                   |     |  |
|---------------------------------------------------------|---------------------------------------------------------------|------|-------------------|-----|--|
| </th <th colspan="5">A university database schema:</th> | A university database schema:                                 |      |                   |     |  |
|                                                         | Students(name: string, sid: string, email: string, gpa: real) |      |                   |     |  |
|                                                         | Courses(title: string, cid: string, credits: integer)         |      |                   |     |  |
|                                                         | Enroll(sid: string, cid: string, grade: string)               |      |                   |     |  |
|                                                         | Name                                                          | Sid  | email             | gpa |  |
|                                                         | John                                                          | 0001 | John@nimbus.ocis  | 3.0 |  |
|                                                         | Joe                                                           | 0002 | Joe@nimbus.ocis   | 3.6 |  |
|                                                         | Mary                                                          | 0003 | Mary@nimbus.ocis  | 2.8 |  |
|                                                         | Grace                                                         | 0004 | Grace@nimbus.ocis | 4.0 |  |
|                                                         |                                                               |      |                   |     |  |
| -3                                                      | CS2 Spring 2005 (LN 1) 14                                     |      |                   |     |  |